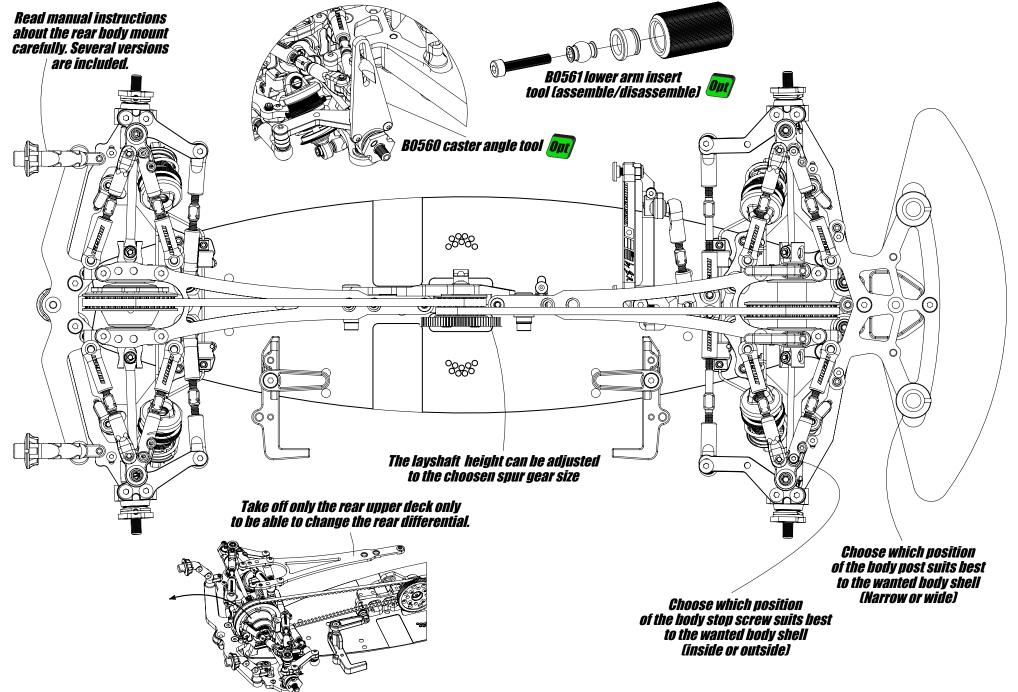

## Gearchart

|    | 80    | 81    | 82    | 83    | 84    | 85    | 86    | 87    | 88    | 89    | 90    | 91    | 92    | 93    | 94    | 95    | 96    |
|----|-------|-------|-------|-------|-------|-------|-------|-------|-------|-------|-------|-------|-------|-------|-------|-------|-------|
| 19 |       |       |       |       |       |       |       |       |       |       |       |       |       |       |       |       |       |
| 20 |       |       |       |       |       |       |       |       |       |       |       |       |       |       |       |       |       |
| 21 |       |       |       |       |       |       |       |       |       |       |       |       |       |       |       |       |       |
| 22 |       |       |       |       |       |       |       |