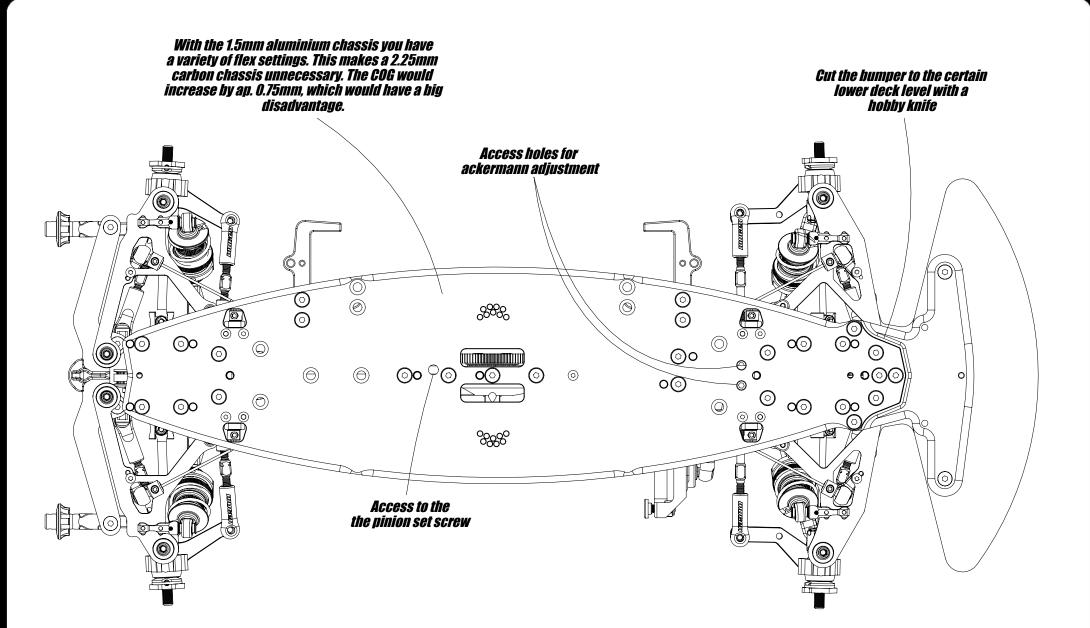

## Gearchart

|    | 80    | 81    | 82    | 83    | 84    | 85    | 86    | 87    | 88    | 89    | 90    | 91    | 92    | 93    | 94    | 95    | 96    |
|----|-------|-------|-------|-------|-------|-------|-------|-------|-------|-------|-------|-------|-------|-------|-------|-------|-------|
| 19 |       |       |       |       |       |       |       |       |       |       |       |       |       |       |       |       |       |
| 20 |       |       |       |       |       |       |       |       |       |       |       |       |       |       |       |       |       |
| 21 |       |       |       |       |       |       |       |       |       |       |       |       |       |       |       |       |       |
| 22 |       |       |       |       |       |       |       |