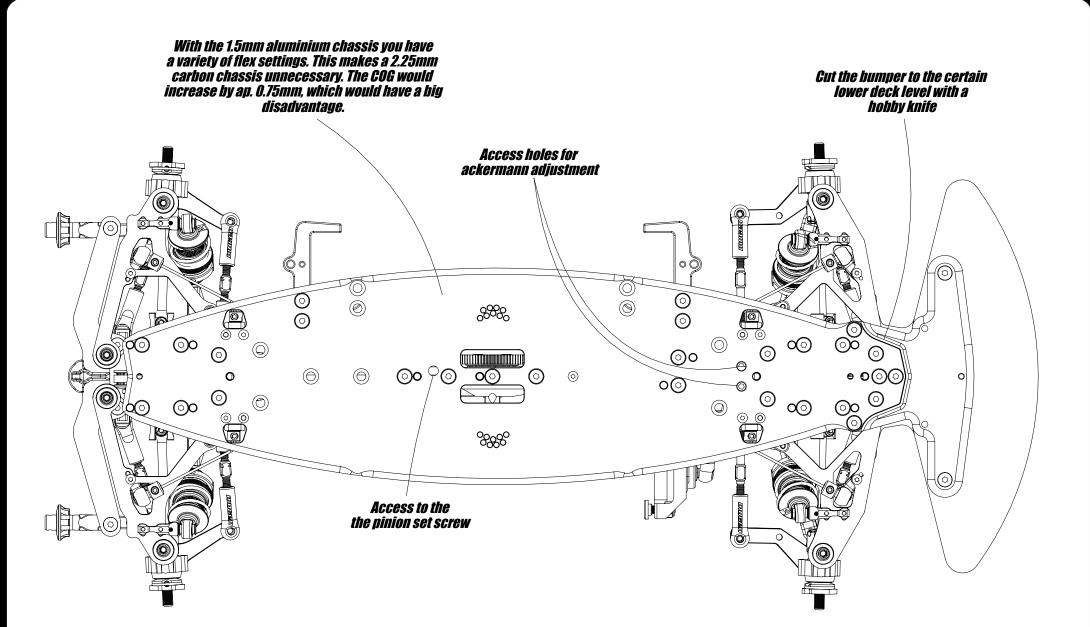

## Gearchart

|    | 80    | 81    | 82    | 83    | 84    | 85    | 86    | 87    | 88    | 89    | 90    | 91    | 92    | 93    | 94    | 95    | 96    |
|----|-------|-------|-------|-------|-------|-------|-------|-------|-------|-------|-------|-------|-------|-------|-------|-------|-------|
| 19 |       |       |       |       |       |       |       |       |       |       |       |       |       |       |       |       |       |
| 20 |       |       |       |       |       |       |       |       |       |       |       |       |       |       |       |       |       |
| 21 |       |       |       |       |       |       |       |       |       |       |       |       |       |       |       |       |       |
| 22 |       |       |       |       |       |       |       |