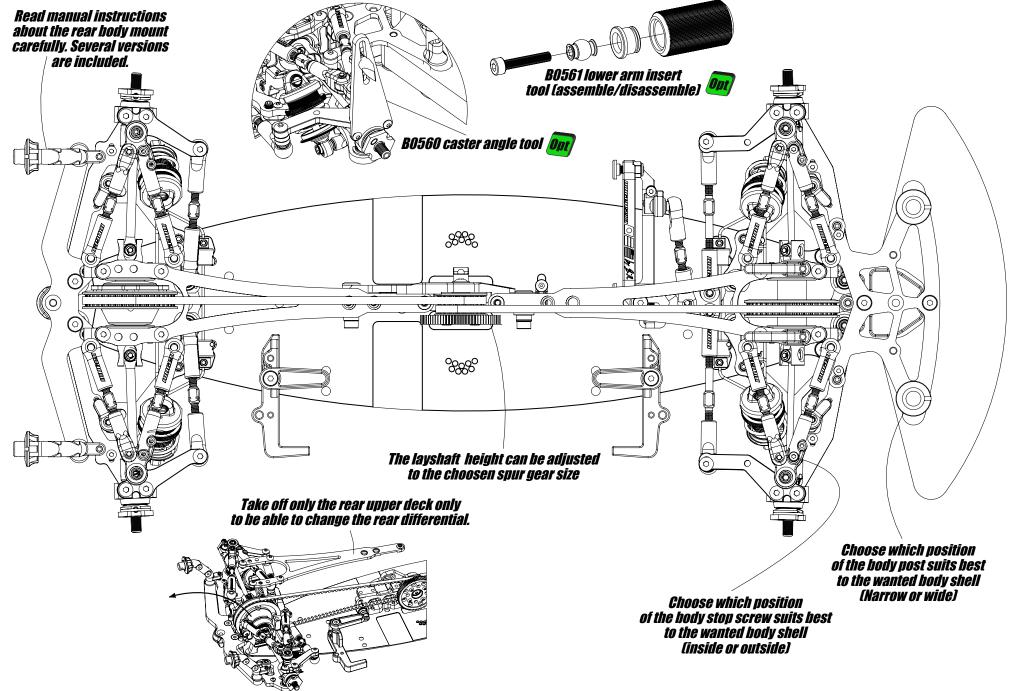

## Gearchart

|    | 80    | 81    | 82    | 83    | 84    | 85    | 86    | 87    | 88    | 89    | 90    | 91    | 92    | 93    | 94    | 95    | 96    |
|----|-------|-------|-------|-------|-------|-------|-------|-------|-------|-------|-------|-------|-------|-------|-------|-------|-------|
| 19 |       |       |       |       |       |       |       |       |       |       |       |       |       |       |       |       |       |
| 20 |       |       |       |       |       |       |       |       |       |       |       |       |       |       |       |       |       |
| 21 |       |       |       |       |       |       |       |       |       |       |       |       |       |       |       |       |       |
| 22 |       |       |       |       |       |       |       |